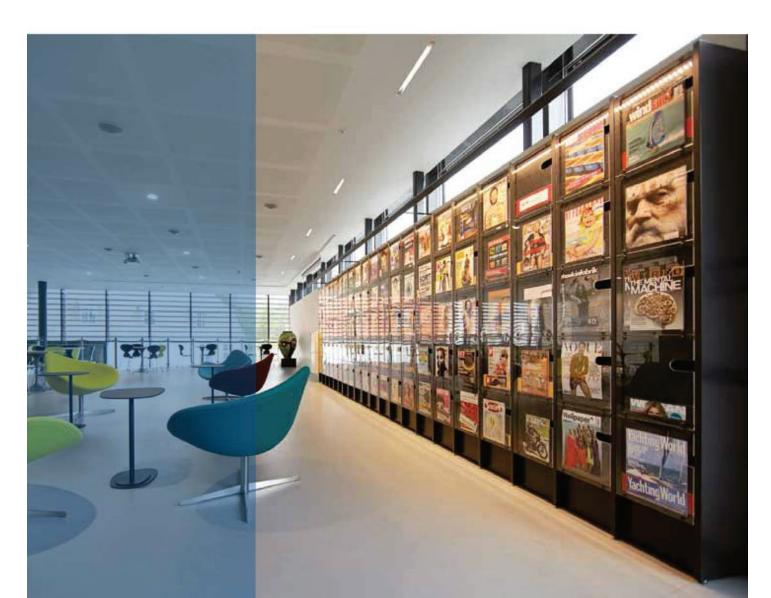

## DISPLAY

DESIGN BCI

Functional storage and display of magazines!

With the acrylic display on the cabinet door, it is easy to find the specific magazine you want to read. Open the cabinet door, and you will find older versions of the magazines easily and logically stored. There is also room for A4 vertical storage boxes inside the cabinet.

You can choose to have the display (made of MDF) painted in one of almost 300 standard colours to match the interior design of the rest of the library.

This elegant and streamlined display fits in nicely with several of our main products: Slimline, Radius, our Box browsers and 60/30 shelving with London panels.