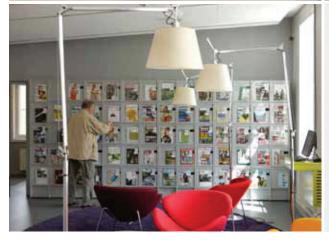

## DISPLAY

DESIGN BCI

Functional storage and display of magazines!

With the acrylic display on the cabinet door, it is easy to find the specific magazine you want to read. Open the cabinet door, and you will find older versions of the magazines easily and logically stored. There is also room for A4 vertical storage boxes inside the cabinet.

The display is available in 3 different heights:

152 cm - 3 cabinets

182 cm - 4 cabinets

212 cm - 5 cabinets

The depth of the shelves inside the cabinet is 30 cm and the total depth of the unit is 36 cm. The display is also availabe as a double sided display, the total depth of the double sided unit being 69 cm.

You can choose to have the display (made of MDF) painted in one of almost 300 standard colours to match the interior design of the rest of the library.

This elegant and streamlined display fits in nicely with several of our main products: Slimline, Radius, our Box browsers and 60/30 shelving with London panels.