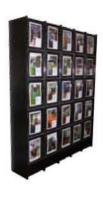

## DISPLAY

DESIGN BCI

Functional storage and display of magazines!

With the acrylic display on the cabinet door, it is easy to find the specific magazine you want to read. Open the cabinet door, and you will find older versions of the magazines easily and logically stored. There is also room for A4 vertical storage boxes inside the cabinet.

The display is available in 3 different heights:

152 cm - 3 cabinets

182 cm - 4 cabinets

212 cm - 5 cabinets

The depth of the shelves inside the cabinet is 30 cm and the total depth of the unit is 36 cm. The display is also availabe as a double sided display, the total depth of the double sided unit being 69 cm.