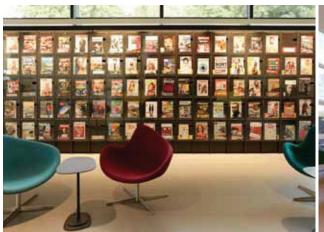

## DISPLAY

DESIGN BCI

Functional storage and display of magazines!

With the acrylic display on the cabinet door, it is easy to find the specific magazine you want to read. Open the cabinet door, and you will find older versions of the magazines easily and logically stored. There is also room for A4 vertical storage boxes inside the cabinet.

You can choose to have the display (made of MDF) painted in one of almost 300 standard colours to match the interior design of the rest of the library.

This elegant and streamlined display fits in nicely with several of our main products: Slimline, Radius, our Box browsers and 60/30 shelving with London panels.