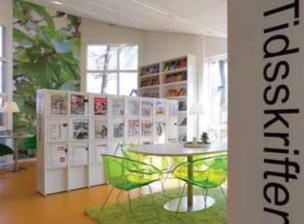

Use the display as a piece of furniture on its own or as a room divider to help create just the right atmosphere.