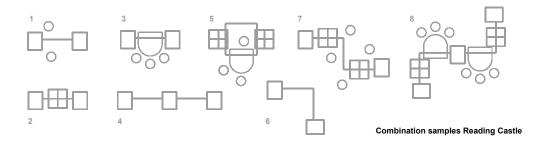

# Have you ever built a castle?

Castle tower and archway can be combined in numerous ways, also diagonally. Let the displayed combination options inspire you and become an architect yourself for your individual reading castle. The open archway can be combined with seat pillars, seat cushions or picture book boxes in different heights for the various age groups. 4 archways form a closed castle (see combination option 5).