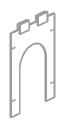

# Archway

For use with castle tower, clear opening for kids approx. 1200 mm. Wood, plastic coated, W 1180 mm, D 20 mm, H 1600 mm

Order No. B **9520** 000 [-]

SchulzLetteringService upon request.

NOMINIERT