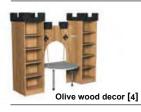

# **Castle Tower**

For use with archway, solid stand with base cover and 4 height adjustable shelf boards on both sides, insert height ca. 300 mm. Wooden body, plastic coated, W 520 mm, D 640 mm, H 1750 mm

Order No. B 7482 000 [-]

Shelf Tower (no pic.) Free-standing, on wheels of which 2 with stops. 3 fixed shelf boards on both sides, insert height ca. 384 mm. Wooden body, plastic coated, W 520 mm, D 640 mm, H 1750 mm

# **Battlement Set**

For use with castle or shelf tower. MDF black. W 560 mm, D 680 mm, H 200 mm

Order No. B **9525** 003

For use with castle or shelf tower, shelf side panel (s.p.52,56), picture book box H 720/520 mm MDF black,

# Castle Flag

Metal, silver-grey lacquered with red cross. W 400 mm, H 300 mm.

Order No. B 8099 002 XX For use with battlement set.

BCI

# Archway

For use with castle tower, clear opening for kids approx. 1200 mm. Wood, plastic coated, W 1180 mm, D 20 mm, H 1600 mm

Order No. B **9520** 000 [-]

SchulzLetteringService upon request.

NOMINIERT

## Archway with Drawbridge in Table Shape

For use with castle tower, table width 900 mm, height 580 mm. Wood, plastic coated, metal table feet, silver-grey lacquered, with rope. W 1180 mm, D 900 mm, H 1600 mm