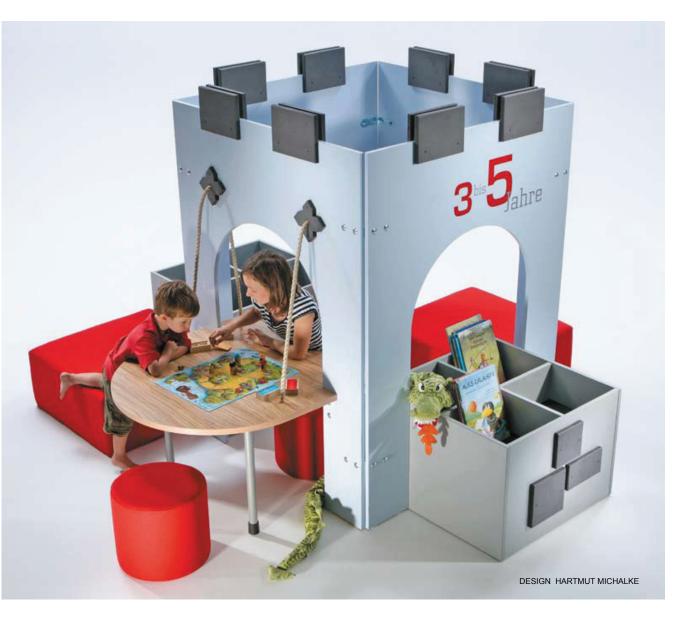

# My library is my castle!

Princesses, knights, castles and fairy palaces haven't lost their attraction in the age of games consoles. And amongst us grown-ups: Such a castle tower is also perfect for storing books, from both sides! The castle will look great from the front as well as from the back. The shelf boards are height adjustable so that various media formats can be placed there.

A sturdy drawbridge in the shape of a table creates knightly, generous reading, play and work options from both sides for this thematic world. The shelf itself is integrated into this overall concept through side panels with theme-related motives.

# Killed a dragon today?