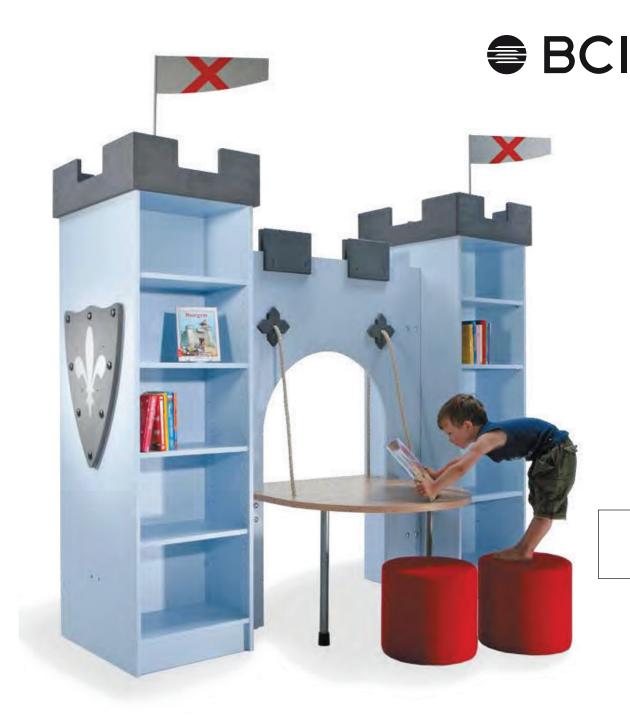

# **Castle Tower**

For use with archway, solid stand with base cover and 4 height adjustable shelf boards on both sides, insert height ca. 300 mm. Wooden body, plastic coated, W 520 mm, D 640 mm, H 1750 mm

# My library is my castle!

Princesses, knights, castles and fairy palaces haven't lost their attraction in the age of games consoles. And amongst us grown-ups: Such a castle tower is also perfect for storing books, from both sides! The castle will look great from the front as well as from the back. The shelf boards are height adjustable so that various media formats can be placed there.

A sturdy drawbridge in the shape of a table creates knightly, generous reading, play and work options from both sides for this thematic world. The shelf itself is integrated into this overall concept through side panels with theme-related motives.

# Archway

For use with castle tower, clear opening for kids approx. 1200 mm. Wood, plastic coated, W 1180 mm, D 20 mm, H 1600 mm

Order No. B **9520** 000 [-]

SchulzLetteringService upon request.

NOMINIERT

## Archway with Drawbridge in Table Shape

For use with castle tower, table width 900 mm, height 580 mm. Wood, plastic coated, metal table feet, silver-grey lacquered, with rope. W 1180 mm, D 900 mm, H 1600 mm

# Seat Pillar

Light seating furniture, suitable for kids with rigid foam filling and integrated foam pad for sitting. Height 340 mm, Diameter 350 mm

Order No. B 9590 001 red

B 9590 002 black

# Seat Cushion, square

Individual or for combination with picture book boxes. Rigid foam filling with integrated foam pad for sitting. W 720 mm, D 720 mm, H 320 mm

Order No. B 9591 001 red

### Picture Book Box

With 4 shelves 330/330 mm for approx. 110 picture books, wooden body, plastic coated. incl. grooved rubber mat. W 720 mm, D 720 mm

B **9620** 100 [–] Height 320 mm Height 520 mm B 9620 000 [-] Height 720 mm B 9620 200 [-]