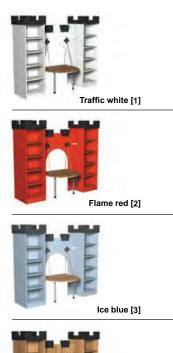

# **Castle Tower**

For use with archway, solid stand with base cover and 4 height adjustable shelf boards on both sides, insert height ca. 300 mm. Wooden body, plastic coated, W 520 mm, D 640 mm, H 1750 mm

Order No. B 7482 000 [-]

Shelf Tower (no pic.) Free-standing, on wheels of which 2 with stops. 3 fixed shelf boards on both sides, insert height ca. 384 mm. Wooden body, plastic coated, W 520 mm, D 640 mm, H 1750 mm

Order No. B 7480 000 [-]

# **Battlement Set**

For use with castle or shelf tower. MDF black. W 560 mm, D 680 mm, H 200 mm

Order No. B **9525** 003

For use with castle or shelf tower, shelf side panel (s.p.52,56), picture book box H 720/520 mm MDF black,

W 440 mm, D 20 mm, H 380 mm

Order No. B **9525** 004

For combination with castle or shelf tower, shelf side panels (s.p.52), picture book box H 720 mm MDF black with silver lily W 460 mm, D 20 mm, H 615 mm

Order No. B **9525** 001

# **Shelf Battlement**

For combination with shelf side panels (s.p.52) MDF black W 570 mm, D 20 mm, H 200 mm

Order No. B 9525 0M2

For board depth 300 mm = N(w 670 mm) the M in the Order No. will be replaced by an N.

Please add selected colour code to the last digit of the Order No.