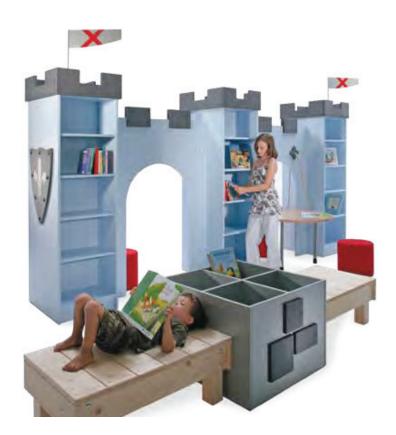

# Have you ever built a castle?

Castle tower and archway can be combined in numerous ways, also diagonally. Let the displayed combination options inspire you and become an architect yourself for your individual reading castle. The open archway can be combined with seat pillars, seat cushions or picture book boxes in different heights for the various age groups. 4 archways form a closed castle (see combination option 5).