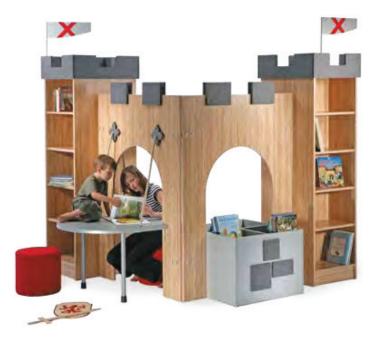

# My library is my castle!

Princesses, knights, castles and fairy palaces haven't lost their attraction in the age of games consoles. And amongst us grown-ups: Such a castle tower is also perfect for storing books, from both sides! The castle will look great from the front as well as from the back. The shelf boards are height adjustable so that various media formats can be placed there.

A sturdy drawbridge in the shape of a table creates knightly, generous reading, play and work options from both sides for this thematic world. The shelf itself is integrated into this overall concept through side panels with theme-related motives.

# Have you ever built a castle?

Castle tower and archway can be combined in numerous ways, also diagonally. Let the displayed combination options inspire you and become an architect yourself for your individual reading castle. The open archway can be combined with seat pillars, seat cushions or picture book boxes in different heights for the various age groups. 4 archways form a closed castle (see combination option 5).