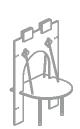

## Archway with Drawbridge in Table Shape

For use with castle tower, table width 900 mm, height 580 mm. Wood, plastic coated, metal table feet, silver-grey lacquered, with rope. W 1180 mm, D 900 mm, H 1600 mm

Order No. B 9521 000 [-]

CD Display Individual, for mounting on towers or shelf side panels, incl. fastening material, for 7 CDs, lacquered metal. ( W 148 mm, D 50 mm, H 900 mm