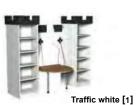

# My library is my castle!

Princesses, knights, castles and fairy palaces haven't lost their attraction in the age of games consoles. And amongst us grown-ups: Such a castle tower is also perfect for storing books, from both sides! The castle will look great from the front as well as from the back. The shelf boards are height adjustable so that various media formats can be placed there.

A sturdy drawbridge in the shape of a table creates knightly, generous reading, play and work options from both sides for this thematic world. The shelf itself is integrated into this overall concept through side panels with theme-related motives.

# Have you ever built a castle?

Castle tower and archway can be combined in numerous ways, also diagonally. Let the displayed combination options inspire you and become an architect yourself for your individual reading castle. The open archway can be combined with seat pillars, seat cushions or picture book boxes in different heights for the various age groups. 4 archways form a closed castle (see combination option 5).

# Killed a dragon today?