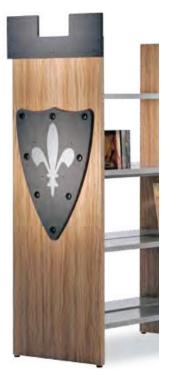

# Lily sign

Lify 31g/11
For combination with castle or shelf tower, shelf side panels, picture book box H 720 mm MDF black with silver lily W 460 mm, D 20 mm, H 615 mm

Order No. B **9525** 001

# **Battlement**

For combination with shelf side panels MDF black W 570 mm, D 20 mm, H 200 mm

Order No. B 9525 0M2

For board depth 300 mm = N(W 670 mm) the M in the Order No. will be replaced by an N.

# Stone Set

For use on castle or shelf towers, shelf side panels, picture book box H 720 mm, MDF black, W 440 mm, D 20 mm, H 380 mm

Order No. B **9525** 004