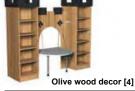

# **Castle Tower**

For use with archway, solid stand with base cover and 4 height adjustable shelf boards on both sides, insert height ca. 300 mm. Wooden body, plastic coated, W 520 mm, D 640 mm, H 1750 mm

Order No. B 7482 000 [-]

Shelf Tower (no pic.) Free-standing, on wheels of which 2 with stops. 3 fixed shelf boards on both sides, insert height ca. 384 mm. Wooden body, plastic coated, W 520 mm, D 640 mm, H 1750 mm

Order No. B 7480 000 [-]