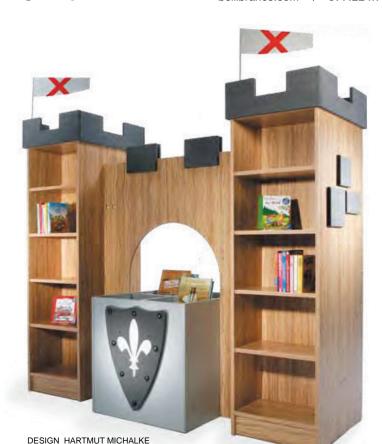

# **Castle Tower**

For use with archway, solid stand with base cover and 4 height adjustable shelf boards on both sides, insert height ca. 300 mm. Wooden body, plastic coated, W 520 mm, D 640 mm, H 1750 mm

# My library is my castle!

Princesses, knights, castles and fairy palaces haven't lost their attraction in the age of games consoles. And amongst us grown-ups: Such a castle tower is also perfect for storing books, from both sides! The castle will look great from the front as well as from the back. The shelf boards are height adjustable so that various media formats can be placed there.

A sturdy drawbridge in the shape of a table creates knightly, generous reading, play and work options from both sides for this thematic world. The shelf itself is integrated into this overall concept through side panels with theme-related motives.

# Lily sign

Lify 31g/11
For combination with castle or shelf tower, shelf side panels, picture book box H 720 mm MDF black with silver lily W 460 mm, D 20 mm, H 615 mm

Order No. B **9525** 001

# Killed a dragon today?