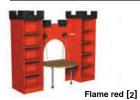

# **Castle Tower**

For use with archway, solid stand with base cover and 4 height adjustable shelf boards on both sides, insert height ca. 300 mm. Wooden body, plastic coated, W 520 mm, D 640 mm, H 1750 mm

Order No. B 7482 000 [-]

Shelf Tower (no pic.) Free-standing, on wheels of which 2 with stops. 3 fixed shelf boards on both sides, insert height ca. 384 mm. Wooden body, plastic coated, W 520 mm, D 640 mm, H 1750 mm

# **Battlement Set**

For use with castle or shelf tower. MDF black. W 560 mm, D 680 mm, H 200 mm

Order No. B **9525** 003

For use with castle or shelf tower, shelf side panel (s.p.52,56), picture book box H 720/520 mm MDF black,

# Castle Flag

Metal, silver-grey lacquered with red cross. W 400 mm, H 300 mm.

Order No. B 8099 002 XX For use with battlement set.

BCI

# Archway

For use with castle tower, clear opening for kids approx. 1200 mm. Wood, plastic coated, W 1180 mm, D 20 mm, H 1600 mm

Order No. B **9520** 000 [-]

SchulzLetteringService upon request.

NOMINIERT

## Archway with Drawbridge in Table Shape

For use with castle tower, table width 900 mm, height 580 mm. Wood, plastic coated, metal table feet, silver-grey lacquered, with rope. W 1180 mm, D 900 mm, H 1600 mm