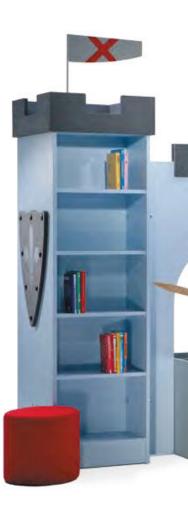

# **Castle Tower**

For use with archway, solid stand with base cover and 4 height adjustable shelf boards on both sides, insert height ca. 300 mm. Wooden body, plastic coated, W 520 mm, D 640 mm, H 1750 mm

# My library is my castle!

Princesses, knights, castles and fairy palaces haven't lost their attraction in the age of games consoles. And amongst us grown-ups: Such a castle tower is also perfect for storing books, from both sides! The castle will look great from the front as well as from the back. The shelf boards are height adjustable so that various media formats can be placed there.

A sturdy drawbridge in the shape of a table creates knightly, generous reading, play and work options from both sides for this thematic world. The shelf itself is integrated into this overall concept through side panels with theme-related motives.

# Seat Pillar

Light seating furniture, suitable for kids with rigid foam filling and integrated foam pad for sitting. Height 340 mm, Diameter 350 mm

Order No. B 9590 001 red

B 9590 002 black

# Seat Cushion, square

Individual or for combination with picture book boxes. Rigid foam filling with integrated foam pad for sitting. W 720 mm, D 720 mm, H 320 mm

Order No. B 9591 001 red