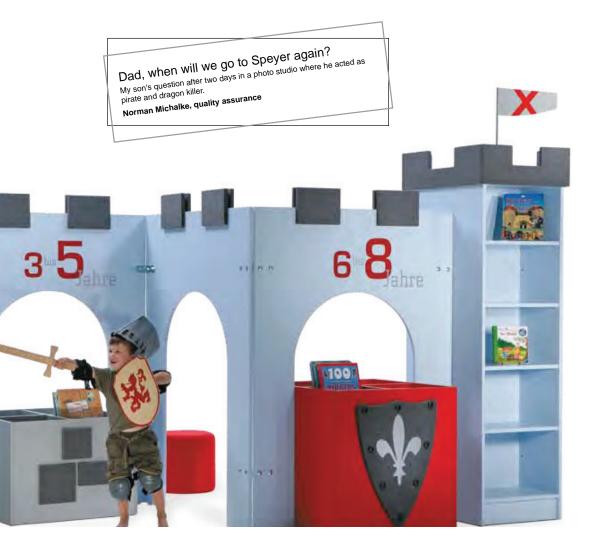

# My library is my castle!

Princesses, knights, castles and fairy palaces haven't lost their attraction in the age of games consoles. And amongst us grown-ups: Such a castle tower is also perfect for storing books, from both sides! The castle will look great from the front as well as from the back. The shelf boards are height adjustable so that various media formats can be placed there.

A sturdy drawbridge in the shape of a table creates knightly, generous reading, play and work options from both sides for this thematic world. The shelf itself is integrated into this overall concept through side panels with theme-related motives.

# Have you ever built a castle?

Castle tower and archway can be combined in numerous ways, also diagonally. Let the displayed combination options inspire you and become an architect yourself for your individual reading castle. The open archway can be combined with seat pillars, seat cushions or picture book boxes in different heights for the various age groups. 4 archways form a closed castle (see combination option 5).

# Killed a dragon today?