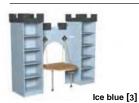

# **Castle Tower**

For use with archway, solid stand with base cover and 4 height adjustable shelf boards on both sides, insert height ca. 300 mm. Wooden body, plastic coated, W 520 mm, D 640 mm, H 1750 mm

Order No. B 7482 000 [-]

Shelf Tower (no pic.) Free-standing, on wheels of which 2 with stops. 3 fixed shelf boards on both sides, insert height ca. 384 mm. Wooden body, plastic coated, W 520 mm, D 640 mm, H 1750 mm

# **Battlement Set**

For use with castle or shelf tower. MDF black. W 560 mm, D 680 mm, H 200 mm

Order No. B **9525** 003

For use with castle or shelf tower, shelf side panel (s.p.52,56), picture book box H 720/520 mm MDF black,

# Castle Flag

Metal, silver-grey lacquered with red cross. W 400 mm, H 300 mm.

Order No. B 8099 002 XX For use with battlement set.

BCI

# Archway

For use with castle tower, clear opening for kids approx. 1200 mm. Wood, plastic coated, W 1180 mm, D 20 mm, H 1600 mm

Order No. B **9520** 000 [-]

SchulzLetteringService upon request.

NOMINIERT

## Archway with Drawbridge in Table Shape

For use with castle tower, table width 900 mm, height 580 mm. Wood, plastic coated, metal table feet, silver-grey lacquered, with rope. W 1180 mm, D 900 mm, H 1600 mm