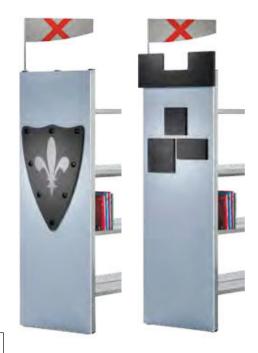

# **Battlement Set**

For use with castle or shelf tower. MDF black. W 560 mm, D 680 mm, H 200 mm

Order No. B **9525** 003

For use with castle or shelf tower, shelf side panel (s.p.52,56), picture book box H 720/520 mm MDF black,

W 440 mm, D 20 mm, H 380 mm

Order No. B **9525** 004

For combination with castle or shelf tower, shelf side panels (s.p.52), picture book box H 720 mm MDF black with silver lily W 460 mm, D 20 mm, H 615 mm

Order No. B **9525** 001

# **Shelf Battlement**

For combination with shelf side panels (s.p.52) MDF black W 570 mm, D 20 mm, H 200 mm

Order No. B 9525 0M2

For board depth 300 mm = N(w 670 mm) the M in the Order No. will be replaced by an N.

# Lily sign

Lify 31g/11
For combination with castle or shelf tower, shelf side panels, picture book box H 720 mm MDF black with silver lily W 460 mm, D 20 mm, H 615 mm

Order No. B **9525** 001

# **Battlement**

For combination with shelf side panels MDF black W 570 mm, D 20 mm, H 200 mm

Order No. B 9525 0M2

For board depth 300 mm = N(W 670 mm) the M in the Order No. will be replaced by an N.

# Stone Set

For use on castle or shelf towers, shelf side panels, picture book box H 720 mm, MDF black, W 440 mm, D 20 mm, H 380 mm

Order No. B **9525** 004