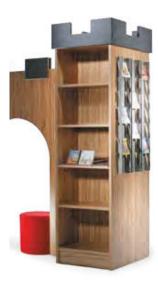

# **Castle Tower**

For use with archway, solid stand with base cover and 4 height adjustable shelf boards on both sides, insert height ca. 300 mm. Wooden body, plastic coated, W 520 mm, D 640 mm, H 1750 mm

Order No. B 7482 000 [-]

Shelf Tower (no pic.) Free-standing, on wheels of which 2 with stops. 3 fixed shelf boards on both sides, insert height ca. 384 mm. Wooden body, plastic coated, W 520 mm, D 640 mm, H 1750 mm

Order No. B 7480 000 [-]