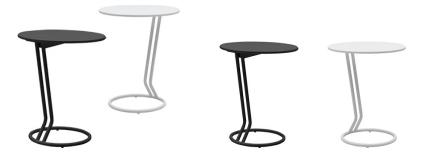

## Concept

USEFUL DYNAMIC TABLE. This small and charming satellite table is extremely useful in any setting. The design makes it possible to position it over the seat of a chair or a sofa and comes in handy for your coffee mug, iPad or book. The table also works great as an organizing table in the hall or as a bedside table in the bedroom. The springy legs and energetic design creates a positive feel and a stylish look in any room.

## **Dimensions**

PRODUCT // Style DIAMETER HEIGHT

TABLE // Ø 33.5" H 21.5"

Fabric Options & Colors

FELT// 80% Wool / 20% Polyamide VALENCIA// 100% Vinyl / 100% Polyester Backing