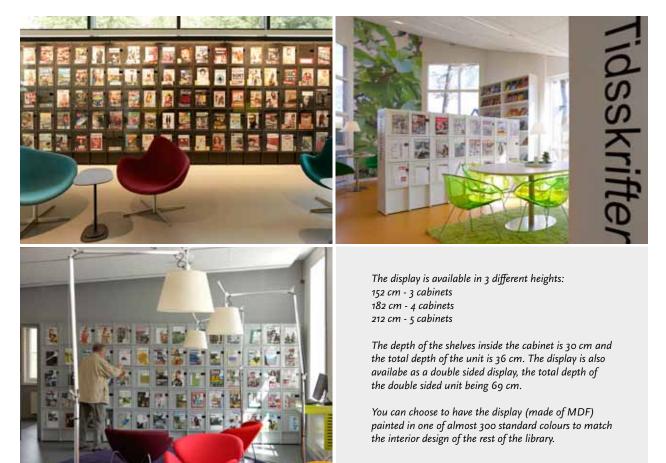

## ORDRUP

DISPLAY DESIGN BCI

Functional storage and display of magazines!

With the acrylic display on the cabinet door, it is easy to find the specific magazine you want to read. Open the cabinet door, and you will find older versions of the magazines easily and logically stored. There is also room for A4 vertical storage boxes inside the cabinet.

This elegant and streamlined display fits in nicely with several of our main products: Slimline, Radius, our Box browsers and 60/30 shelving with London panels.

Use the display as a piece of furniture on its own or as a room divider to help create just the right atmosphere.