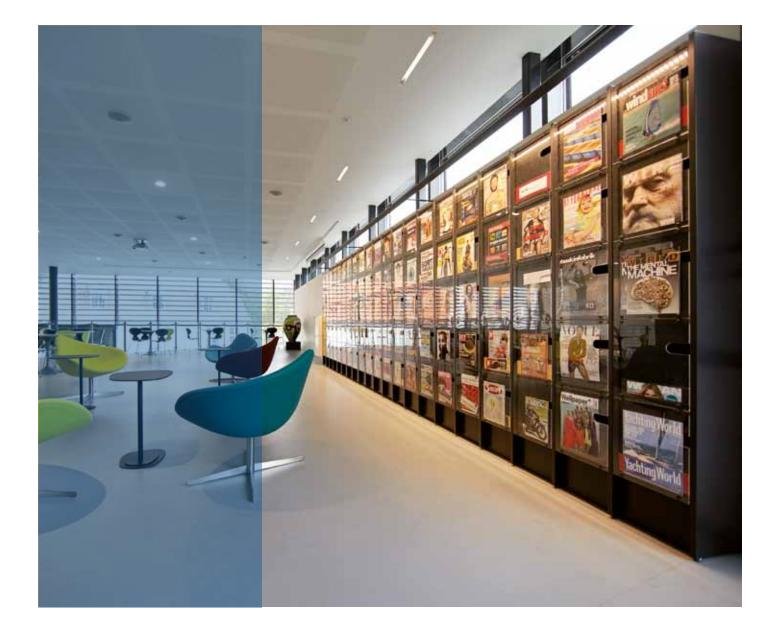

## ORDRUP

DISPLAY DESIGN BCI

Functional storage and display of magazines!

With the acrylic display on the cabinet door, it is easy to find the specific magazine you want to read. Open the cabinet door, and you will find older versions of the magazines easily and logically stored. There is also room for A4 vertical storage boxes inside the cabinet.

This elegant and streamlined display fits in nicely with several of our main products: Slimline, Radius, our Box browsers and 60/30 shelving with London panels.

Use the display as a piece of furniture on its own or as a room divider to help create just the right atmosphere.