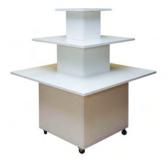

#### WWW.BCILIBRARIES.COM

A simple way to catch people's attention.

Functional, versatile podium for display of books and/or other media. Ideal as an eye-catcher at the entrance or other focal areas in you library.

Supplied with casters and adjustable feet. Choose which option you prefer.

Order No. E4361 WHITE E4362 ANTHRACITE GREY

#### EMMA DISPLAY PODIUM

Laminate coated particle board. Casters and glides provided.

940mm W x 940mm D x 1084mm H (37" x 37" x 42.7")

Display heights: 516, 815, 1084 mm (20.3",32", 42.7")

Shelf depths: 360 (top), 220 (middle), 300 (lower) mm (14.2", 8.7", 11.8")

Distance between shelves: 250 (middle) 280 (lower) mm (9.8", 11")

Laminate Finish: White E4361, Anthracite

Grey E4362