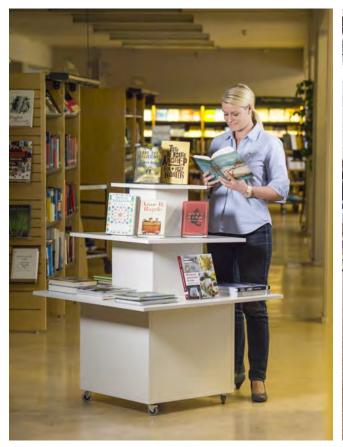

#### WWW.BCILIBRARIES.COM

A simple way to catch people's attention.

Functional, versatile podium for display of books and/or other media. Ideal as an eye-catcher at the entrance or other focal areas in you library.

#### EMMA DISPLAY PODIUM

Laminate coated particle board. Casters and glides provided.

940mm W x 940mm D x 1084mm H (37" x 37" x 42.7")

Display heights: 516, 815, 1084 mm (20.3",32", 42.7")

Shelf depths: 360 (top), 220 (middle), 300 (lower) mm (14.2", 8.7", 11.8")