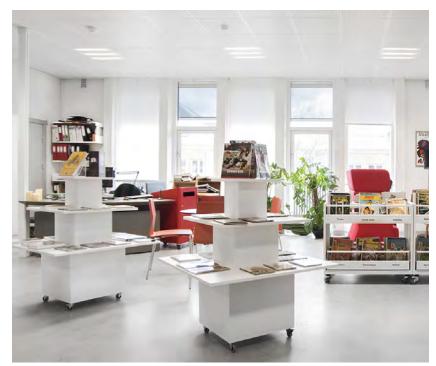

#### WWW.BCILIBRARIES.COM

A simple way to catch people's attention.

Functional, versatile podium for display of books and/or other media. Ideal as an eye-catcher at the entrance or other focal areas in you library.

#### EMMA DISPLAY PODIUM

Laminate coated particle board. Casters and glides provided.

940mm W x 940mm D x 1084mm H (37" x 37" x 42.7")

Display heights: 516, 815, 1084 mm (20.3",32", 42.7")

Shelf depths: 360 (top), 220 (middle), 300 (lower) mm (14.2", 8.7", 11.8")