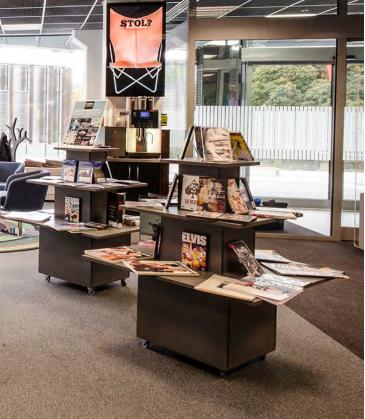

#### WWW.BCILIBRARIES.COM

A simple way to catch people's attention.

Functional, versatile podium for display of books and/or other media. Ideal as an eye-catcher at the entrance or other focal areas in you library.

#### EMMA DISPLAY PODIUM

Laminate coated particle board. Casters and glides provided.

940mm W x 940mm D x 1084mm H (37" x 37" x 42.7")

Display heights: 516, 815, 1084 mm (20.3",32", 42.7")

Shelf depths: 360 (top), 220 (middle), 300 (lower) mm (14.2", 8.7", 11.8")