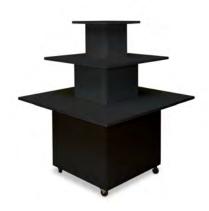

#### WWW.BCILIBRARIES.COM

A simple way to catch people's attention.

Functional, versatile podium for display of books and/or other media. Ideal as an eye-catcher at the entrance or other focal areas in you library.

Supplied with casters and adjustable feet. Choose which option you prefer.

Order No. E4361 WHITE E4362 ANTHRACITE GREY

#### EMMA DISPLAY PODIUM

Laminate coated particle board. Casters and glides provided.

940mm W x 940mm D x 1084mm H (37" x 37" x 42.7")

Display heights: 516, 815, 1084 mm (20.3",32", 42.7")

Shelf depths: 360 (top), 220 (middle), 300 (lower) mm (14.2", 8.7", 11.8")

Distance between shelves: 250 (middle) 280 (lower) mm (9.8", 11")

Laminate Finish: White E4361, Anthracite

Grey E4362