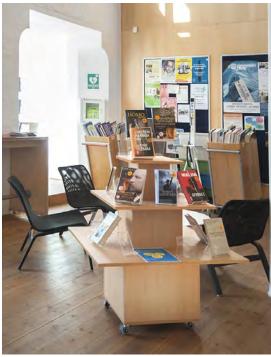

#### WWW.BCILIBRARIES.COM

A simple way to catch people's attention.

Functional, versatile podium for display of books and/or other media. Ideal as an eye-catcher at the entrance or other focal areas in you library.

#### EMMA DISPLAY PODIUM

Laminate coated particle board. Casters and glides provided.

940mm W x 940mm D x 1084mm H (37" x 37" x 42.7")

Display heights: 516, 815, 1084 mm (20.3",32", 42.7")

Shelf depths: 360 (top), 220 (middle), 300 (lower) mm (14.2", 8.7", 11.8")