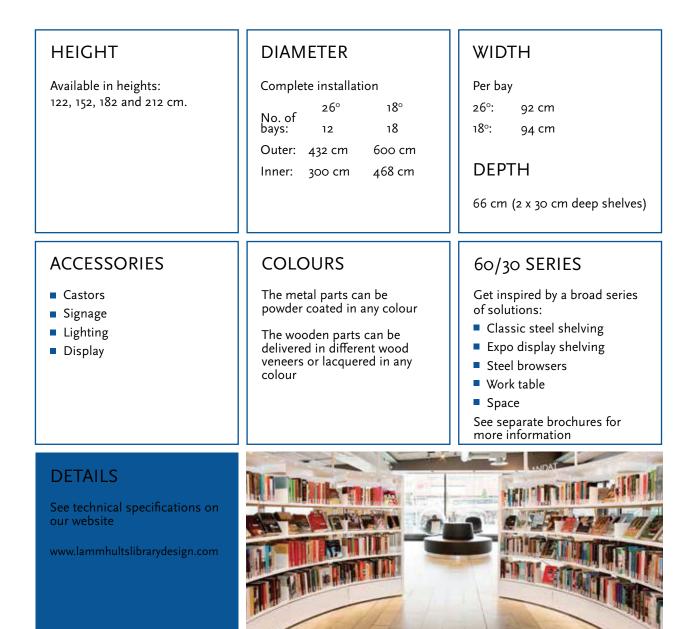

## FACTS

Product details

60/30 Round Steel Shelving System is double-sided and available in two degrees: 26° and 18°.