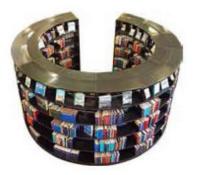

In addition, the flexibility of the system allows for a variety of tailored solutions which our design team brings to life for each individual library.

60/30 Round Steel Shelving System is a unique shelving system that complements our classic straight shelving system. Use it as complete round shelving or use as a number of bays for a curved expression. Create private spaces for children or quiet reading areas. Enhance specific topics or simply add the round shelving to diversify a simple, straight interior design.

## FACTS

Product details

60/30 Round Steel Shelving System is double-sided and available in two degrees: 26° and 18°.