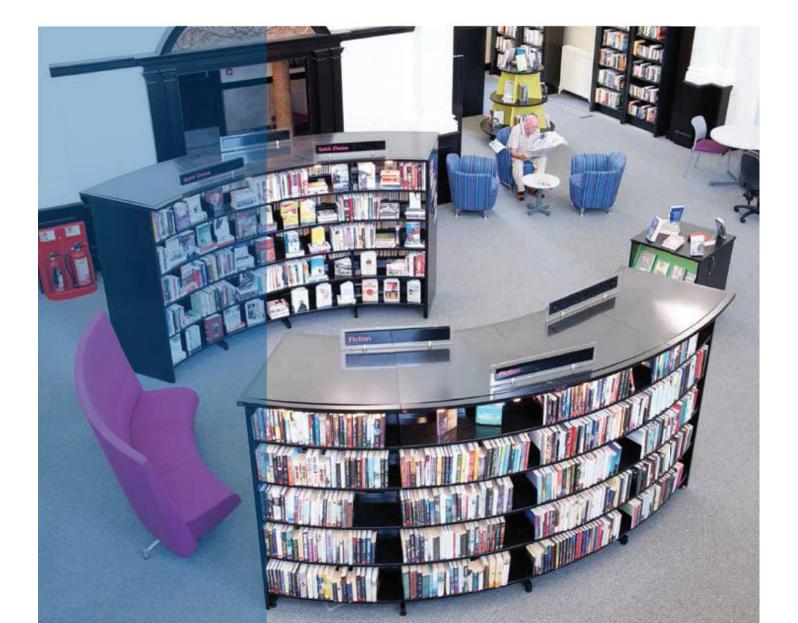

In addition, the flexibility of the system allows for a variety of tailored solutions which our design team brings to life for each individual library.

60/30 Round Steel Shelving System is a unique shelving system that complements our classic straight shelving system. Use it as complete round shelving or use as a number of bays for a curved expression. Create private spaces for children or quiet reading areas. Enhance specific topics or simply add the round shelving to diversify a simple, straight interior design.