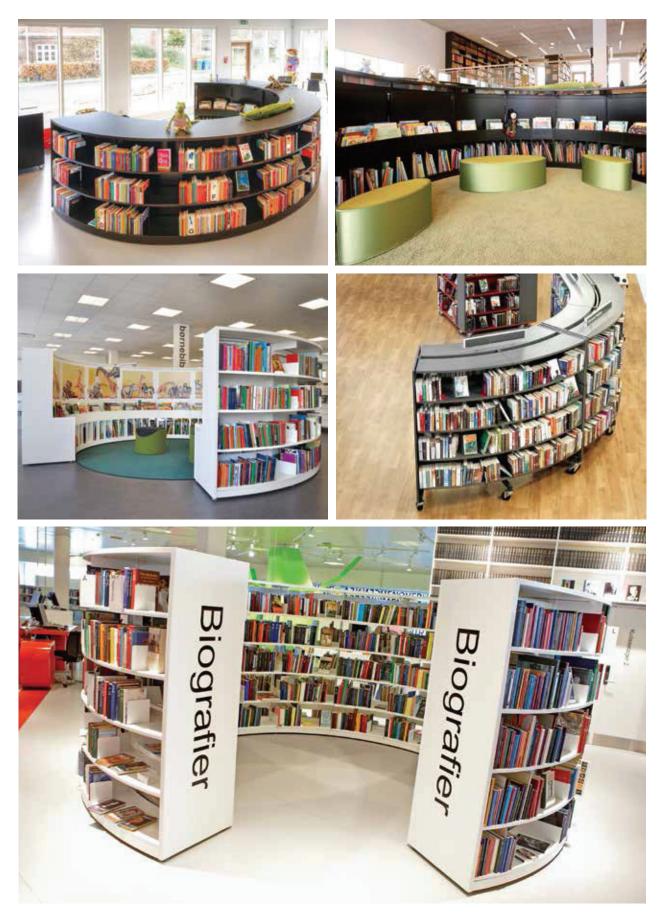

In addition, the flexibility of the system allows for a variety of tailored solutions which our design team brings to life for each individual library.

60/30 Round Steel Shelving System is a unique shelving system that complements our classic straight shelving system. Use it as complete round shelving or use as a number of bays for a curved expression. Create private spaces for children or quiet reading areas. Enhance specific topics or simply add the round shelving to diversify a simple, straight interior design.